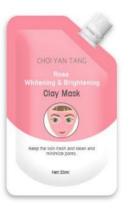

\* Green Tea for oil controlling -- For T zone

\* Chamomile for anti-acne caring -- For Chin and forehead

\* Pomegranate for anti-orxidant -- For Cheek

\*Rose for Whitening & Brightening -- For mouth around

#### **Deeply Cleansing Clay Mask Series**

\* Charcoal Clay Mask: Deep Cleansing

\* Rose Clay Mask: Whitening

\* Green Tea Clay Mask: Oil Control

\*Lavender Clay Mask: Soothing

\* Lotus Clay Mask: Tightening