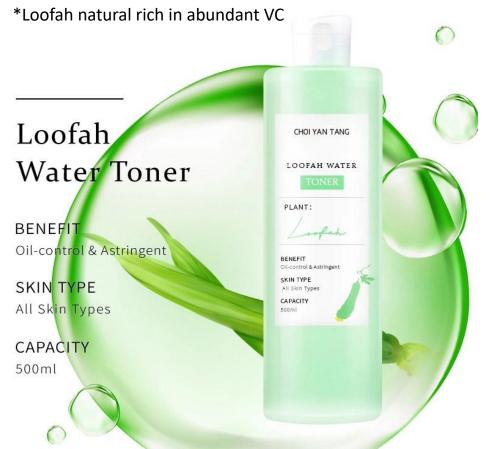

#### **Loofah Facial Toner**

- \*Oil Control & Astringent
- \*Anti-Acne & Repair
- \* Soft & Tender