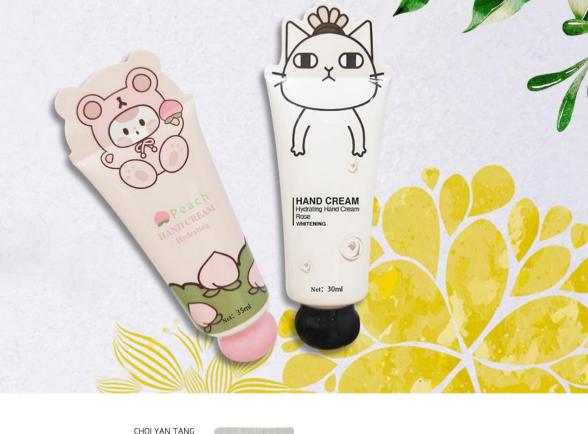

Part 9: Hand & Foot Mask/Cream for Dead Skin Removal & Brightening

# HOT SALE IS COMING

Hydrating

CHOI YAN TANG

CHOI YAN TANG

#### **Strawberry Hand Cream**

- \* Hand Protector
- \*Whitening & Brightening
- \* Deeply hydrating & soft the cuticles
- \* Packing: 30G/PCS 1\*12\*12/CTN