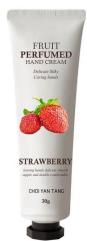

#### **Strawberry Hand Cream**

- \* Hand Protector
- \*Whitening & Brightening
- \* Deeply hydrating & soft the cuticles
- \* Packing: 30G/PCS 1\*12\*12/CTN