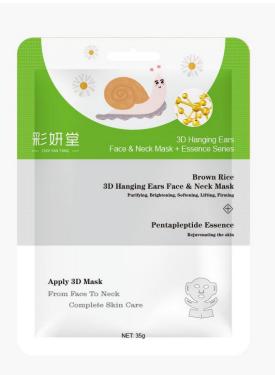

#### 3D Hanging Ears Face & Neck Face Mask

## Clear & Anti-wrinkle Brown Rice Face & Neck Face Mask

- \*Clear & Anti-wrinkle
- \*Improve face & neck wrinkles
- \*To protect the neck and face from aging
- \*Leave skin supple & hydrated.
- \*Pack: 30G /pcs 1\*24\*12/CTN