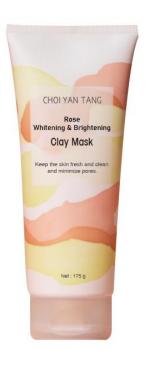

#### **Deeply Cleansing Clay Mask Series**

\* Charcoal Clay Mask: Deep Cleansing

\* Rose Clay Mask: Whitening

\* Green Tea Clay Mask: Oil Control

\*Lavender Clay Mask: Soothing

\* Lotus Clay Mask: Tightening

#### Pack Suggested:

1. Tube: 175G

2. Jar: 100G

3. Sachet: 15/30G