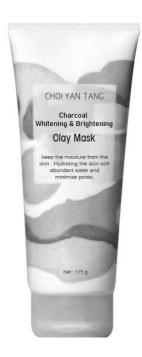

#### **Deeply Cleansing Clay Mask Series**

\* Charcoal Clay Mask: Deep Cleansing

\* Rose Clay Mask: Whitening

\* Green Tea Clay Mask: Oil Control

\*Lavender Clay Mask: Soothing

\* Lotus Clay Mask: Tightening

#### Pack Suggested:

1. Tube: 175G

2. Jar: 100G

3. Sachet: 15/30G