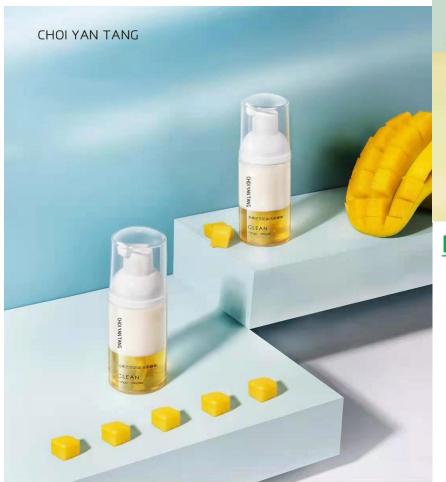

#### **Mango Milk Bubble Facial Cleanser**

- \* Warm Formulation and soft bubble texture
- \* With natural Mango extracts
- \* Rich in VC & anti-oxidant
- \* Deeply cleansing pores dirt and grease
- \* Helps face make up dissolve
- \* Moisturizing ,replenish and nourishing
- \* Balance skin moisture