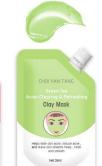

#### Package Recommended- 35ml

Material texture for reference (Right side attached)

Beauty products for your best choice

NEW CREATIVE

- \* Caly Mask Sticks belongs to different zone daily caring products on face areas .
- \* 1 color for a different zone caring . 1 Sticks can be used for more than 40 times.

\* Green Tea for oil controlling -- For T zone

\* Chamomile for anti-acne caring -- For Chin and forehead

\* Pomegranate for anti-orxidant -- For Cheek

\*Rose for Whitening & Brightening -- For mouth around

\* Dead sea mud for anti-stress -- For eyes around

\* Charcoal for blackhead removal -- For nose

\* Ganoderma for Tightening -- For face

N. W.: 40g/pcs 1\*48/CTN