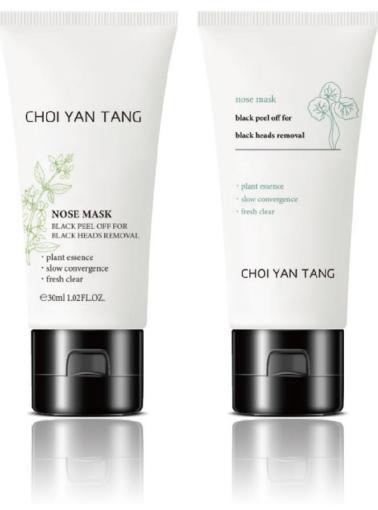

#### Part 4: Nose Strip & Mask For blackheads Removal

#### Blackheads Removal Nose Peel off Mask for Summer's Best Seller

- \* The saver of Blackheads in this summer
- \* Deeply cleaning with peel off with blackheads
- \* Tightening the pores
- \* Easy to use with prompt effect
- \* Say Goodbye to the blackhead in 15 mins.

- \* 30G/ pcs
- \* Have been sold to more than 60 countries with Natural Plant extract
- \* Korean ceramide extracts included
- \* Blackheads removal products bring you a confidence image