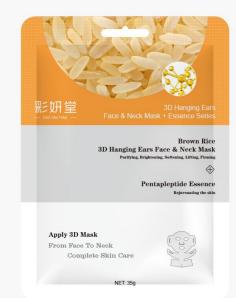

## Clear & Anti-wrinkle Brown Rice Face & Neck Face Mask

- \*Clear & Anti-wrinkle
- \*Improve face & neck wrinkles
- \*To protect the neck and face from aging
- \*Leave skin supple & hydrated.
- \*Pack: 30G /pcs 1\*24\*12/CTN