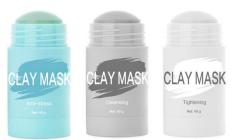

#### Package Recommended- 35ml

Material texture for reference (Right side attached)

Beauty products for your best choice

NEW CREATIVE

- \* Caly Mask Sticks belongs to different zone daily caring products on face areas .
- \* 1 color for a different zone caring . 1 Sticks can be used for more than 40 times.

\* Green Tea for oil controlling -- For T zone

\* Chamomile for anti-acne caring -- For Chin and forehead

\* Pomegranate for anti-orxidant -- For Cheek

\*Rose for Whitening & Brightening -- For mouth around

\* Dead sea mud for anti-stress -- For eyes around

\* Charcoal for blackhead removal -- For nose

\* Ganoderma for Tightening -- For face

N. W.: 40g/pcs 1\*48/CTN