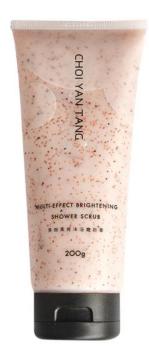

#### Natural Fruits Body Scrub Fresh your Summer

Give Nourishment to your body with natural plant extracts and remove the unwanted skin from the body ,to keep it glossy and shinning

#### CHOI YAN TANG

Body Svub

South Straight Stra

Packing: 100G/PCS 1\*48/CTN

With Natural Strawberry & Kiwi& Aloe Vera Extracts OEM with your brand and extracts as you requested is welcome

Part 7: Body Scrub for Dead Skin Removal