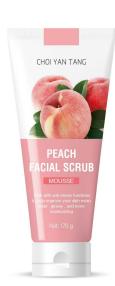

#### **Creative Fruit Facial Scrub with Mousse Texture for Exfoliating**

- \*Feeling so good with Fruits fragrance with soft and mousse texture make you feel comfortable and relaxing .
- \*warm formulation with no hurt to the skin , remove the dead & unwanted skin from the face and neck easily .
- \*Say good bye to the ugry skin with baby skin for bikini on the beach . Show your confidence . With natural fruit extract improve the tough skin very well .
- \* Best seller of new items with amazing color in this summer

#### Apricot /Kiwi /Peach / Blueberry /Mango Mousse Facial Scrub - 170G