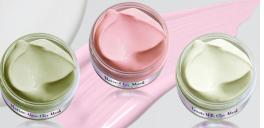

#### **Deeply Cleansing Clay Mask Series**

\* Charcoal Clay Mask: Deep Cleansing

\* Rose Clay Mask: Whitening

\* Green Tea Clay Mask: Oil Control

\*Lavender Clay Mask: Soothing

\* Lotus Clay Mask: Tightening

\* Pack Can be Jar , Tube , sachet packed

#### Pack Suggested:

1. Tube: 175G

2. Jar: 100G

3. Sachet: 15/30G