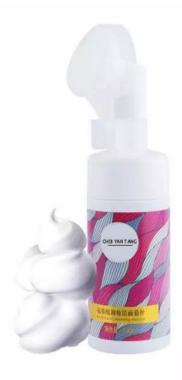

#### NEW CREATIVE MILK BUBBLE FACIAL CLEANSER

#### **Strawberry Milk Bubble Facial Cleanser**

- \* Warm Formulation and soft bubble texture
- \* With natural Strawberry extracts
- \* Deeply cleansing pores dirt and grease
- \* Helps face make up dissolve
- \* Moisturizing , replenish and nourishing
- \* Balance skin moisture

#### **Blueberry Milk Bubble Facial Cleanser**

- \* Warm Formulation and soft bubble texture
- \* Rich in Blueberry extracts
- \* Deeply cleansing pores dirt and grease
- \* Helps face make up dissolve
- \* Moisturizing ,replenish and nourishing
- \* Balance skin moisture