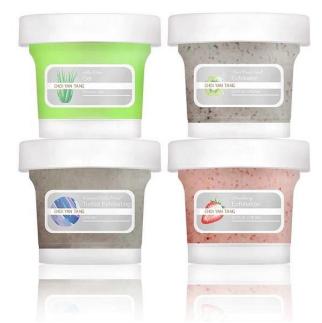

#### Part 7: Body Scrub for Dead Skin Removal

#### Natural Fruits Body Scrub Fresh your Summer

Give Nourishment to your body with natural plant extracts and remove the unwanted skin from the body ,to keep it glossy and shinning

#### CHOI YAN TANG

Body Svub

South Straight Stra

Packing: 100G/PCS 1\*48/CTN

With Natural Strawberry & Kiwi& Aloe Vera Extracts OEM with your brand and extracts as you requested is welcome

Part 7: Body Scrub for Dead Skin Removal