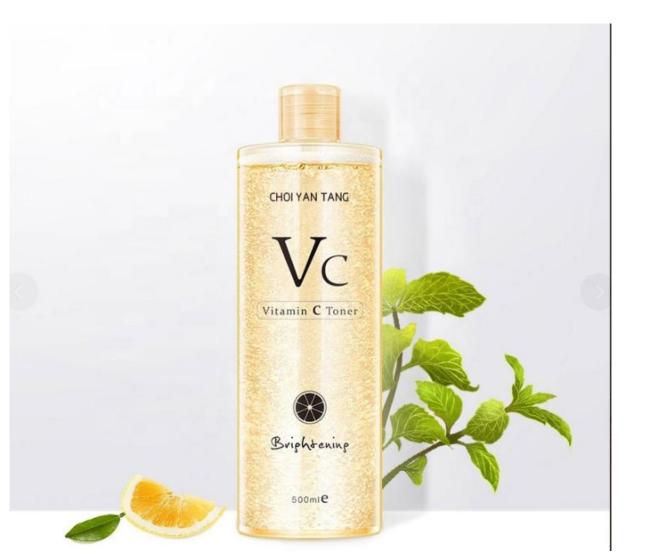

#### **Brightening Vitamin C Toner with Orange Extracts**

#### Vitamin C Toner with Orange Extracts Function Introduction