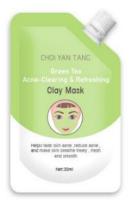

#### **Deeply Cleansing Clay Mask Series**

\* Charcoal Clay Mask: Deep Cleansing

\* Rose Clay Mask: Whitening

\* Green Tea Clay Mask: Oil Control

\*Lavender Clay Mask: Soothing

\* Lotus Clay Mask: Tightening