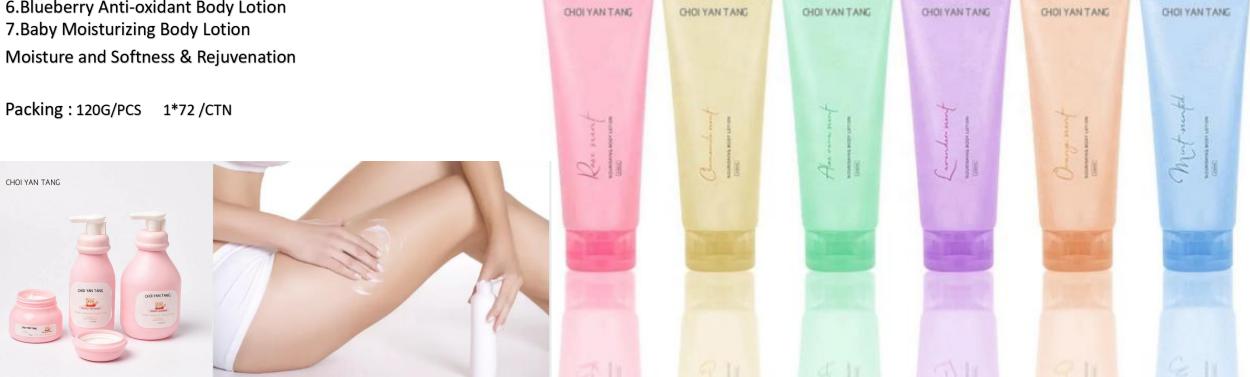

# **BODY LOTION OEM**

Efficacy, fragrance and outer packing can be customized

- 1.Rose Brightening Body Lotion
- 2.Chamomile Anti-Acne Body Lotion
- 3. Green Tea Fresh Body Lotion
- 4.Lavender Fragrance Body Lotion
- 5.Orange Hydrating Body Lotion
- 6.Blueberry Anti-oxidant Body Lotion

We have passed the international certificates of GMPC, ISO 22716, HALAL and so on. We have an excellent R&D Team, standardized and quality management system, automated production equipment, products and services will be offered that meet international quality.

#### **FACIAL CARE PRODUCTS**

Part 1: Facial Cleanser for Face Washing

Part 2: Face Scrub for Exfoliating

Part 3: Face Mask

Part 4: -

Part 5: Facial Toner

#### New: 3 IN 1 DEODORANT OF Best Seller

Deodorant & whitening & delay hair growth