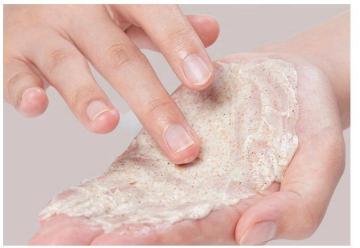

#### Natural Fruits Body Scrub Fresh your Summer

Give Nourishment to your body with natural plant extracts and remove the unwanted skin from the body ,to keep it glossy and shinning

#### Shea Butter Body Scrub with NATURAL Walnut Powder shell

Packing Suggested: 250G / Jar 1\*48/CTN

\*Feeling so good with apricot fragrance a soft and creamy texture make you feel comfortable and relaxing

\*warm formulation with no hurt to the skin, remove the dead & unwanted skin from the body easily. \*Say good bye to the ugry skin with baby skin for bikini on the beach. Show your confidence. CHOI YAN TANG