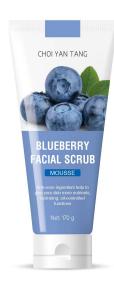

#### **Blueberry Milk Bubble Facial Cleanser**

- \* Warm Formulation and soft bubble texture
- \* Rich in Blueberry extracts
- \* Deeply cleansing pores dirt and grease
- \* Helps face make up dissolve
- \* Moisturizing ,replenish and nourishing
- \* Balance skin moisture

#### **Creative Fruit Facial Scrub with Mousse Texture for Exfoliating**

- \*Feeling so good with Fruits fragrance with soft and mousse texture make you feel comfortable and relaxing .
- \*warm formulation with no hurt to the skin , remove the dead & unwanted skin from the face and neck easily .
- \*Say good bye to the ugry skin with baby skin for bikini on the beach . Show your confidence . With natural fruit extract improve the tough skin very well .
- \* Best seller of new items with amazing color in this summer

#### Apricot /Kiwi /Peach / Blueberry /Mango Mousse Facial Scrub - 170G