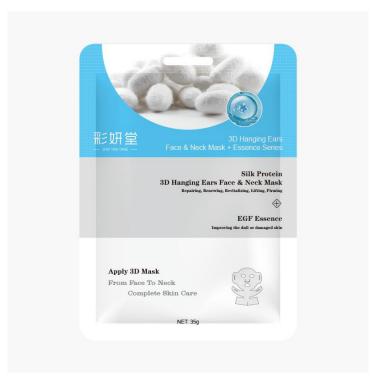

# Nourishing & Revitalizing Face & Neck Face Mask

- \*Nourishing and revitalizing skin
- \*To protect the neck and face from aging
- \* Silk protein extracts rich in abundant protein , it will give more nutrition to the skin . Leave skin supple & hydrated.

\*Pack: 30G /pcs 1\*24\*12/CTN