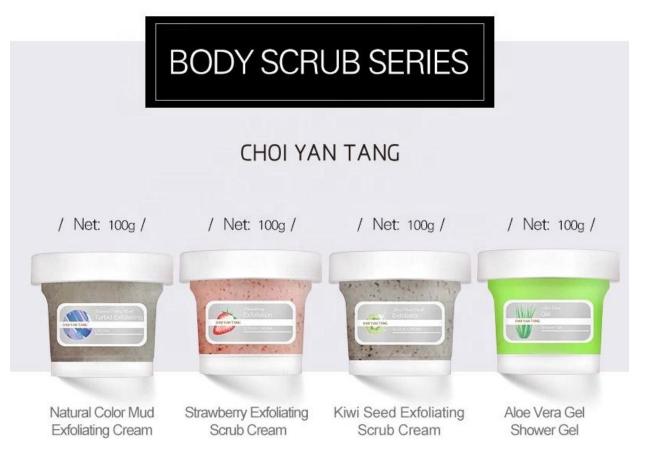

#### Part 7: Body Scrub for Dead Skin Removal

#### Natural Fruits Body Scrub Fresh your Summer

Give Nourishment to your body with natural plant extracts and remove the unwanted skin from the body ,to keep it glossy and shinning

#### CHOI YAN TANG

Body Svub

South Straight Stra

Packing: 100G/PCS 1\*48/CTN

With Natural Strawberry & Kiwi& Aloe Vera Extracts OEM with your brand and extracts as you requested is welcome

Part 7: Body Scrub for Dead Skin Removal