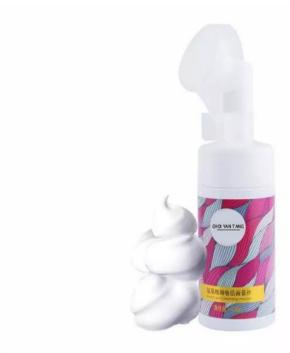

#### **Fruit Series Milk Bubble Facial Cleanser with Brush**

- \* Warm Formulation and soft bubble texture
- \* Rich in natural Natural extracts
- \* Abundant with VC & anti-oxidant
- \* Deeply cleansing pores dirt and grease
- \* Helps face make up dissolve
- \* Moisturizing ,replenish and nourishing
- \* Balance skin moisture
- \* Brush helps celasing with pore & blackheads

#### **BEST SELLER OF GEL FACIAL CLEANSER**

- \* Warm Formulation and soft fresh Gel texture
- \* Rich in natural Natural extracts essence
- \* Abundant with VC & anti-oxidant
- \* Deeply cleansing pores dirt and grease
- \* Helps face make up dissolve
- \* Moisturizing ,replenish and Refreshing
- \* Balance skin moisture
- \* 120G for daily cleansing