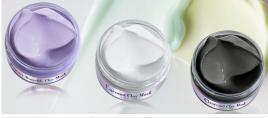

#### **Deeply Cleansing Clay Mask Series**

\* Charcoal Clay Mask: Deep Cleansing

\* Rose Clay Mask: Whitening

\* Green Tea Clay Mask: Oil Control

\*Lavender Clay Mask: Soothing

\* Lotus Clay Mask: Tightening

\* Pack Can be Jar , Tube , sachet packed

#### Pack Suggested:

1. Tube: 175G

2. Jar: 100G

3. Sachet: 15/30G