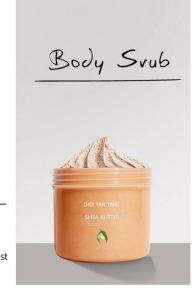

#### CHOI YAN TANG

Body Svub

South Straight Stra

Packing: 100G/PCS 1\*48/CTN

With Natural Strawberry & Kiwi& Aloe Vera Extracts OEM with your brand and extracts as you requested is welcome

Part 7: Body Scrub for Dead Skin Removal

#### Shea Butter Body Scrub with NATURAL Walnut Powder shell

Packing Suggested: 250G / Jar 1\*48/CTN

\*Feeling so good with apricot fragrance a soft and creamy texture make you feel comfortable and relaxing

\*warm formulation with no hurt to the skin, remove the dead & unwanted skin from the body easily. \*Say good bye to the ugry skin with baby skin for bikini on the beach. Show your confidence. CHOI YAN TANG