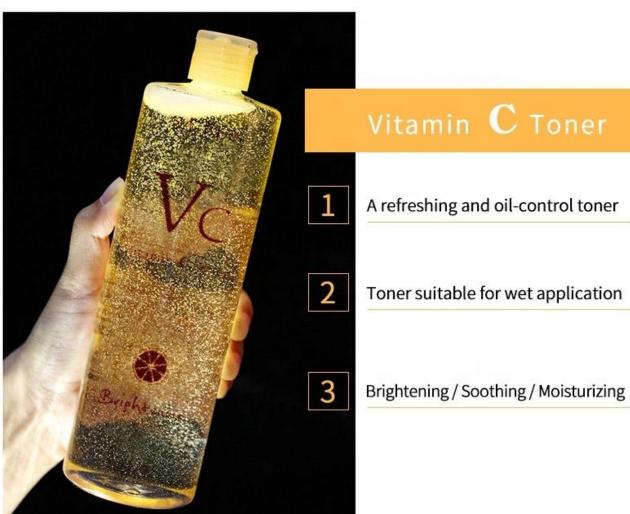

#### **Brightening Vitamin C Toner with Orange Extracts**

#### Vitamin C Toner with Orange Extracts Function Introduction