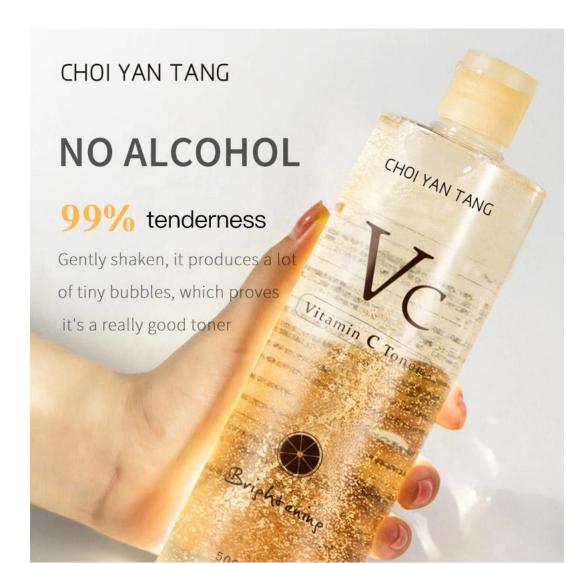

#### **Brightening Vitamin C Toner with Orange Extracts**

#### Vitamin C Toner with Orange Extracts Function Introduction