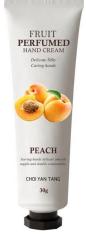

#### **Apricot Hand Cream**

- \*Nourishment and Nutrition
- \* Whitening & Brightening
- \* Deeply hydrating & soft the cuticles
- \* Packing: 30G/PCS 1\*12\*12/CTN