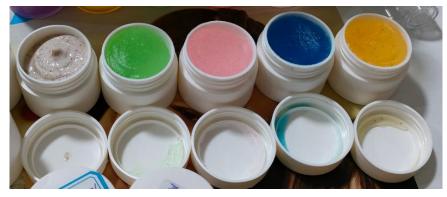

#### Package Recommended- 35ml

Material texture for reference (Right side attached)

Beauty products for your best choice

NEW CREATIVE

- \* Caly Mask Sticks belongs to different zone daily caring products on face areas .
- \* 1 color for a different zone caring . 1 Sticks can be used for more than 40 times.

\* Green Tea for oil controlling -- For T zone

\* Chamomile for anti-acne caring -- For Chin and forehead

\* Pomegranate for anti-orxidant -- For Cheek

\*Rose for Whitening & Brightening -- For mouth around

\* Dead sea mud for anti-stress -- For eyes around

\* Charcoal for blackhead removal -- For nose

\* Ganoderma for Tightening -- For face

N. W.: 40g/pcs 1\*48/CTN