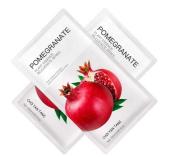

#### Pomegranate Sheet Mask

#### Anti-oxidant & Brightening

\* pomegranate rich in abundant VC with anti-oxidant effect, it can make skin brighter under natural extracts

CHOI YAN TANG