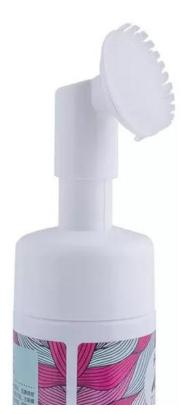

#### **Fruit Series Milk Bubble Facial Cleanser with Brush**

- \* Warm Formulation and soft bubble texture
- \* Rich in natural Natural extracts
- \* Abundant with VC & anti-oxidant
- \* Deeply cleansing pores dirt and grease
- \* Helps face make up dissolve
- \* Moisturizing ,replenish and nourishing
- \* Balance skin moisture
- \* Brush helps celasing with pore & blackheads