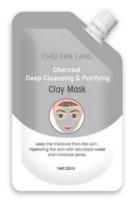

\* Dead sea mud for anti-stress -- For eyes around

\* Charcoal for blackhead removal -- For nose

\* Ganoderma for Tightening -- For face

N. W.: 40g/pcs 1\*48/CTN

#### **Deeply Cleansing Clay Mask Series**

\* Charcoal Clay Mask: Deep Cleansing

\* Rose Clay Mask: Whitening

\* Green Tea Clay Mask: Oil Control

\*Lavender Clay Mask: Soothing

\* Lotus Clay Mask: Tightening