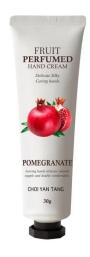

#### Pomegranate Hand Cream

- \*Anti-oxidant and firming
- \*Whitening & Brightening
- \* Deeply hydrating & soft the cuticles
- \* Packing: 30G/PCS 1\*12\*12/CTN