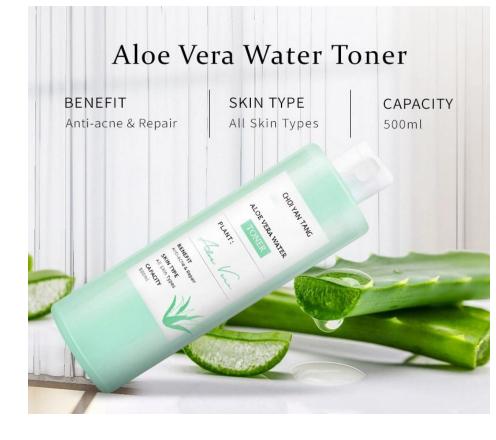

#### Aloe Vera Facial Toner

- \*Anti-Acne & Repair
- \*Replenish & Refreshing
- \* Moirsturizing & Hydrating
- \* Keep the oil-water balance with natural aloe vera essence

\*Packing: 500ML/PCS 1\*12/CTN