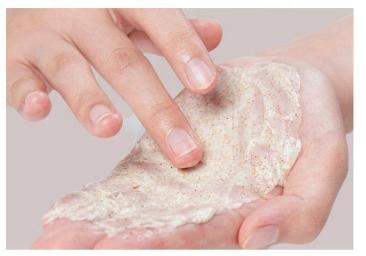

#### **Creative Fruit Facial Scrub with Mousse Texture for Exfoliating**

- \*Feeling so good with Fruits fragrance with soft and mousse texture make you feel comfortable and relaxing .
- \*warm formulation with no hurt to the skin , remove the dead & unwanted skin from the face and neck easily .
- \*Say good bye to the ugry skin with baby skin for bikini on the beach . Show your confidence . With natural fruit extract improve the tough skin very well .
- \* Best seller of new items with amazing color in this summer

#### Apricot /Kiwi /Peach / Blueberry /Mango Mousse Facial Scrub - 170G