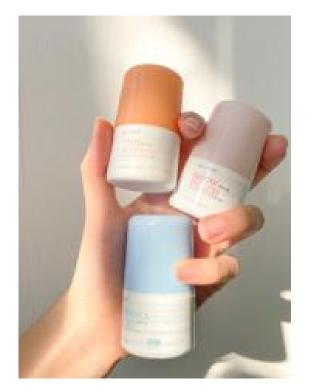

#### New: 3 IN 1 DEODORANT OF Best Seller

Deodorant & whitening & delay hair growth

#### New: 3 IN 1 CUCUMBER REFRESHING DEODORANT

- \* Warm Formulation with soft Liquid texture
- \* With natural Cucumber extracts
- \* Sweat controlling & whitening & delay hair growth
- \* Helps to keep dry comforting everyday
- \* Moisturizing ,Replenish and Refreshing
- \* Package suggested: 30ml /pcs with box, 1\*72

#### New: 3 IN 1 LEMON WHITENING DEODORANT

- \* Warm Formulation with soft Liquid texture
- \* With natural Lemon extracts
- \* Sweat controlling & whitening & delay hair growth
- \* Helps to keep dry comforting everyday
- \* Moisturizing ,Replenish and Refreshing
- \* Package suggested: 30ml/pcs with box, 1\*72

#### New: 3 IN 1 MINT COOLING DEODORANT

- \* Warm Formulation with soft Liquid texture
- \* With natural Mint extracts
- \* Sweat controlling & whitening & delay hair growth
- \* Helps to keep dry comforting everyday
- \*Cooling ,Replenish and Refreshing
- \* Package suggested: 30ml /pcs with box, 1\*72