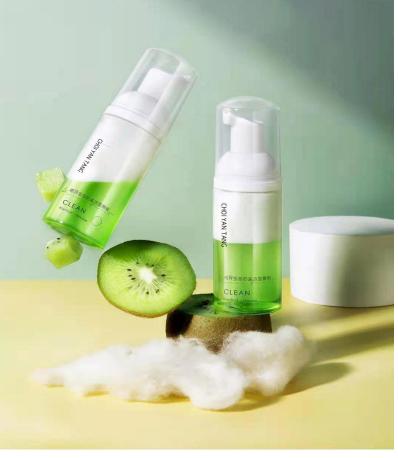

#### **KIWI Milk Bubble Facial Cleanser**

- \* Warm Formulation and soft bubble texture
- \* Rich in natural Kiwi extracts
- \* Deeply cleansing pores dirt and grease
- \* Helps face make up dissolve
- \* Moisturizing ,replenish and nourishing
- \* Balance skin moisture