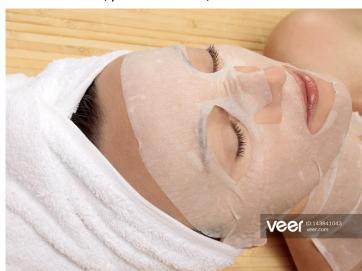

#### 3D Hanging Ears Face & Neck Face Mask

#### Firming & Lifting Snail Face & Neck Face Mask

- \*Lifts and tigten skin
- \* Instantly refreshes and soothes skin
- \*To protect the neck and face from aging
- \* With valuable snail extracts make skin more glossy
- \*Pack: 30G /pcs 1\*24\*12/CTN