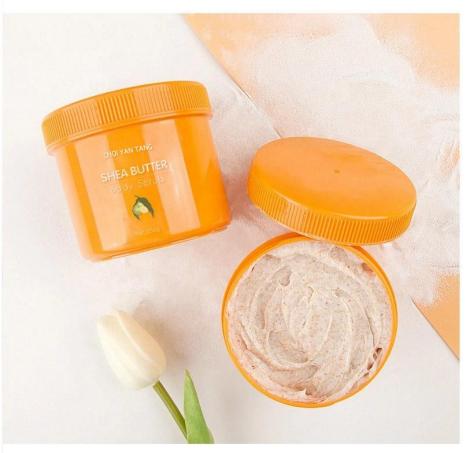

#### Shea Butter Body Scrub with NATURAL Walnut Powder shell

Packing Suggested: 250G / Jar 1\*48/CTN

\*Feeling so good with apricot fragrance a soft and creamy texture make you feel comfortable and relaxing

\*warm formulation with no hurt to the skin, remove the dead & unwanted skin from the body easily. \*Say good bye to the ugry skin with baby skin for bikini on the beach. Show your confidence. CHOI YAN TANG

#### CHOI YAN TANG

#### RICH IN NATURAL WALNUT SHELL MICRO-PARTICLES

WithTwo Kinds Of Particles, More Effective To Remove Cutin

Part 8: Moisturizing Body Lotion