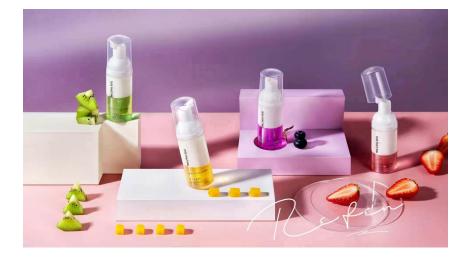

#### NEW CREATIVE MILK BUBBLE FACIAL CLEANSER

#### **Fruit Series Milk Bubble Facial Cleanser with Brush**

- \* Warm Formulation and soft bubble texture
- \* Rich in natural Natural extracts
- \* Abundant with VC & anti-oxidant
- \* Deeply cleansing pores dirt and grease
- \* Helps face make up dissolve
- \* Moisturizing ,replenish and nourishing
- \* Balance skin moisture
- \* Brush helps celasing with pore & blackheads

# Any Types of Facial Cleansers can be chosen by your hounor