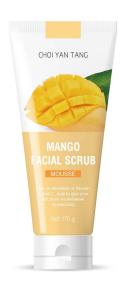

#### **Creative Fruit Facial Scrub with Mousse Texture for Exfoliating**

- \*Feeling so good with Fruits fragrance with soft and mousse texture make you feel comfortable and relaxing .
- \*warm formulation with no hurt to the skin , remove the dead & unwanted skin from the face and neck easily .
- \*Say good bye to the ugry skin with baby skin for bikini on the beach . Show your confidence . With natural fruit extract improve the tough skin very well .
- \* Best seller of new items with amazing color in this summer

#### Apricot /Kiwi /Peach / Blueberry /Mango Mousse Facial Scrub - 170G