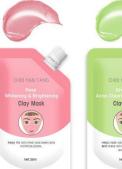

#### Package Recommended- 35ml

Material texture for reference (Right side attached)

Beauty products for your best choice

NEW CREATIVE

- \* Caly Mask Sticks belongs to different zone daily caring products on face areas .
- \* 1 color for a different zone caring . 1 Sticks can be used for more than 40 times.

\* Green Tea for oil controlling -- For T zone

\* Chamomile for anti-acne caring -- For Chin and forehead

\* Pomegranate for anti-orxidant -- For Cheek

\*Rose for Whitening & Brightening -- For mouth around

\* Dead sea mud for anti-stress -- For eyes around

\* Charcoal for blackhead removal -- For nose

\* Ganoderma for Tightening -- For face

N. W.: 40g/pcs 1\*48/CTN