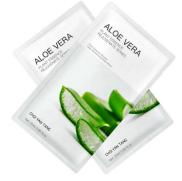

ee Sheet Mask

#### Deeply oil Control& cleansing

Tea tree rich in Tea polyphenols with cleansing and oil control function to keep the oil & water balance, and lock the water

#### **Natual Plant Facial Sheet Mask**

CHOI YAN TANG



#### **Lotus Sheet Mask**

#### Elastic with Extreme Moist

- \* Aim at people whose skin are extremely loose.
- \*Add the essence of white lotus flower.
- \* It can promote the composition of the collagen and elastin and make the skin more elastic .

CHOI YAN TANG



#### **Coconut Sheet Mask**

Repairing & Rejuvenating

\*Rejuvenate skin to be full of radiance

CHOI YAN TANG



#### **Cucumber Sheet Mask**

#### Replenish & Refreshing

\*Fresh extracts from the whole cucumber, contain abundant vitamin, remove dark skin and brighten the skin

CHOI YAN TANG



#### Aloe Vera Sheet Mask

Soft & Tender

\*Cool with energy and soothing

#### **Natual Plant Facial Sheet Mask**

CHOI YAN TANG



#### Pomegranate Sheet Mask

#### Anti-oxidant & Brightening

\* pomegranate rich in abundant VC with anti-oxidant effect, it can make skin brighter under natural extracts

CHOI YAN TANG



#### Olive Sheet Mask

#### Nourishing & Hydarting

Fresh extract from whole olive.

The olive is rich in variety of natural skin nourishment with olive oik, intensive maintance and nourishing skin, make it more beautiful and moist

CHOI YAN TANG



#### Potato Sheet Mask

#### Yellow removal & Brightening for stay up skin

Rich in plant potato extracts to relieve and regulate the restless skin , and make skin glossy and glossy with endless vitality

**Packing:** 25ML/PC