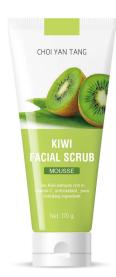

#### **KIWI Milk Bubble Facial Cleanser**

- \* Warm Formulation and soft bubble texture
- \* Rich in natural Kiwi extracts
- \* Deeply cleansing pores dirt and grease
- \* Helps face make up dissolve
- \* Moisturizing ,replenish and nourishing
- \* Balance skin moisture

#### **Creative Fruit Facial Scrub with Mousse Texture for Exfoliating**

- \*Feeling so good with Fruits fragrance with soft and mousse texture make you feel comfortable and relaxing .
- \*warm formulation with no hurt to the skin , remove the dead & unwanted skin from the face and neck easily .
- \*Say good bye to the ugry skin with baby skin for bikini on the beach . Show your confidence . With natural fruit extract improve the tough skin very well .
- \* Best seller of new items with amazing color in this summer

#### Apricot /Kiwi /Peach / Blueberry /Mango Mousse Facial Scrub - 170G