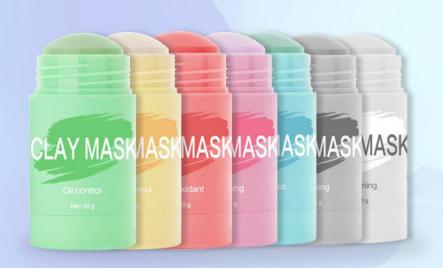

#### Package Recommended- 35ml

Material texture for reference (Right side attached)

Beauty products for your best choice

NEW CREATIVE

- \* Caly Mask Sticks belongs to different zone daily caring products on face areas .
- \* 1 color for a different zone caring . 1 Sticks can be used for more than 40 times.

\* Green Tea for oil controlling -- For T zone

\* Chamomile for anti-acne caring -- For Chin and forehead

\* Pomegranate for anti-orxidant -- For Cheek

\*Rose for Whitening & Brightening -- For mouth around

\* Dead sea mud for anti-stress -- For eyes around

\* Charcoal for blackhead removal -- For nose

\* Ganoderma for Tightening -- For face

N. W.: 40g/pcs 1\*48/CTN