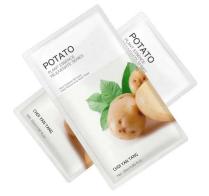

#### Potato Sheet Mask

#### Yellow removal & Brightening for stay up skin

Rich in plant potato extracts to relieve and regulate the restless skin , and make skin glossy and glossy with endless vitality

**Packing:** 25ML/PCS 1\*24\*12/CTN