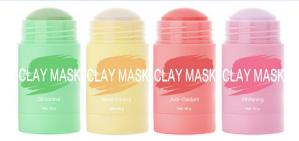

#### Package Recommended- 35ml

Material texture for reference (Right side attached)

Beauty products for your best choice

NEW CREATIVE

- \* Caly Mask Sticks belongs to different zone daily caring products on face areas .
- \* 1 color for a different zone caring . 1 Sticks can be used for more than 40 times.

\* Green Tea for oil controlling -- For T zone

\* Chamomile for anti-acne caring -- For Chin and forehead

\* Pomegranate for anti-orxidant -- For Cheek

\*Rose for Whitening & Brightening -- For mouth around

\* Dead sea mud for anti-stress -- For eyes around

\* Charcoal for blackhead removal -- For nose

\* Ganoderma for Tightening -- For face

N. W.: 40g/pcs 1\*48/CTN