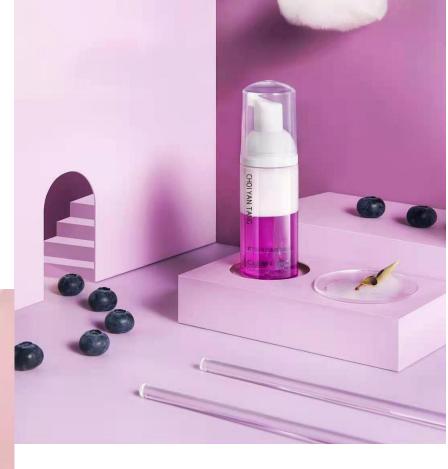

#### **Blueberry Milk Bubble Facial Cleanser**

- \* Warm Formulation and soft bubble texture
- \* Rich in Blueberry extracts
- \* Deeply cleansing pores dirt and grease
- \* Helps face make up dissolve
- \* Moisturizing ,replenish and nourishing
- \* Balance skin moisture