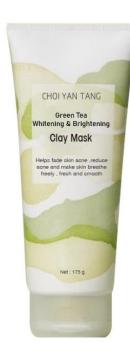

#### **Deeply Cleansing Clay Mask Series**

\* Charcoal Clay Mask: Deep Cleansing

\* Rose Clay Mask: Whitening

\* Green Tea Clay Mask: Oil Control

\*Lavender Clay Mask: Soothing

\* Lotus Clay Mask: Tightening

#### Pack Suggested:

1. Tube: 175G

2. Jar: 100G

3. Sachet: 15/30G