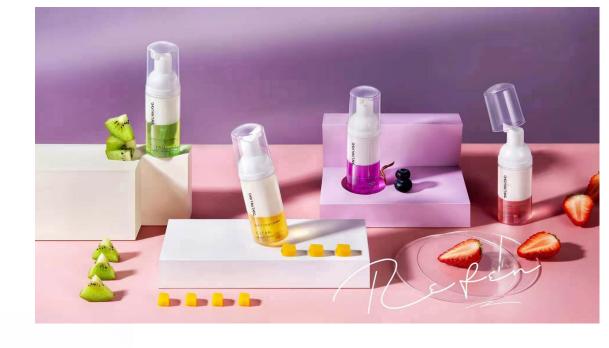

#### **Mango Milk Bubble Facial Cleanser**

- \* Warm Formulation and soft bubble texture
- \* With natural Mango extracts
- \* Rich in VC & anti-oxidant
- \* Deeply cleansing pores dirt and grease
- \* Helps face make up dissolve
- \* Moisturizing ,replenish and nourishing
- \* Balance skin moisture

#### **KIWI Milk Bubble Facial Cleanser**

- \* Warm Formulation and soft bubble texture
- \* Rich in natural Kiwi extracts
- \* Deeply cleansing pores dirt and grease
- \* Helps face make up dissolve
- \* Moisturizing ,replenish and nourishing
- \* Balance skin moisture

#### **Fruit Series Milk Bubble Facial Cleanser with Brush**

- \* Warm Formulation and soft bubble texture
- \* Rich in natural Natural extracts
- \* Abundant with VC & anti-oxidant
- \* Deeply cleansing pores dirt and grease
- \* Helps face make up dissolve
- \* Moisturizing ,replenish and nourishing
- \* Balance skin moisture
- \* Brush helps celasing with pore & blackheads