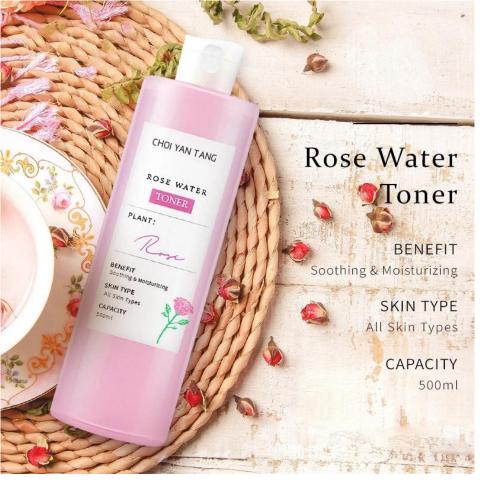

#### **Soothing & Moisturizing Rose Facial Toner**

Large content with Hydrating effect for this summer

- \*Rich in abundant natural fruits & flower extracts .
- \*To make your skin more tight&elastic and youthful
- \*Packing: 500ML /PCS 1\*12 /CTN