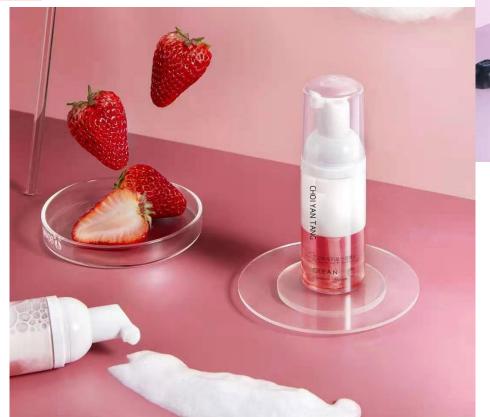

#### **Strawberry Milk Bubble Facial Cleanser**

- \* Warm Formulation and soft bubble texture
- \* With natural Strawberry extracts
- \* Deeply cleansing pores dirt and grease
- \* Helps face make up dissolve
- \* Moisturizing , replenish and nourishing
- \* Balance skin moisture