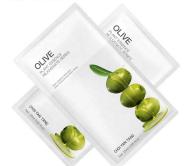

#### Olive Sheet Mask

#### Nourishing & Hydarting

Fresh extract from whole olive.

The olive is rich in variety of natural skin nourishment with olive oik, intensive maintance and nourishing skin, make it more beautiful and moist