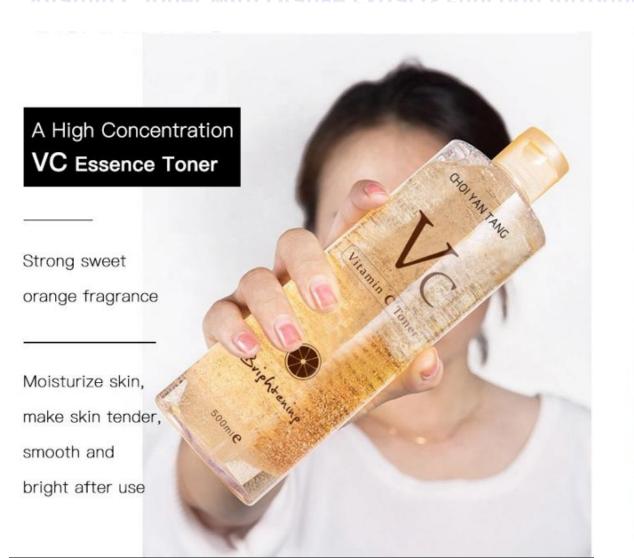

#### **Brightening Vitamin C Toner with Orange Extracts**

#### Vitamin C Toner with Orange Extracts Function Introduction