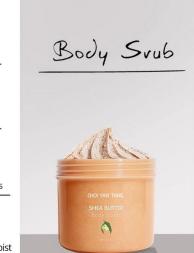

#### CHOI YAN TANG

Body Svub

South Straight Stra

Packing: 100G/PCS 1\*48/CTN

With Natural Strawberry & Kiwi& Aloe Vera Extracts OEM with your brand and extracts as you requested is welcome

Part 7: Body Scrub for Dead Skin Removal

#### Shea Butter Body Scrub with NATURAL Walnut Powder shell

Packing Suggested: 250G / Jar 1\*48/CTN

\*Feeling so good with apricot fragrance a soft and creamy texture make you feel comfortable and relaxing

\*warm formulation with no hurt to the skin, remove the dead & unwanted skin from the body easily. \*Say good bye to the ugry skin with baby skin for bikini on the beach. Show your confidence. CHOI YAN TANG