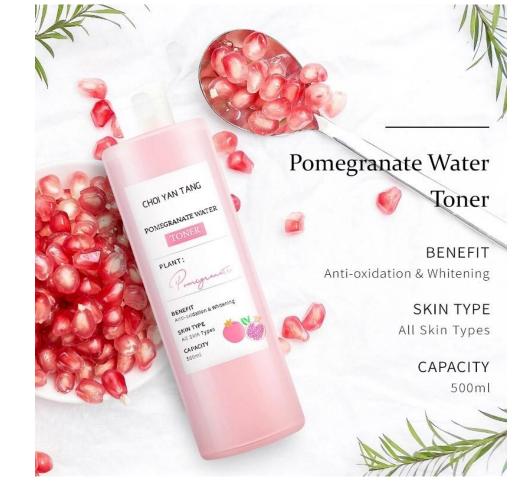

#### Anti-oxidant & Whitening Pomegranate Facial Toner

Anti-oxidant & dark yellow skin removal It is friendly to the stay up skin